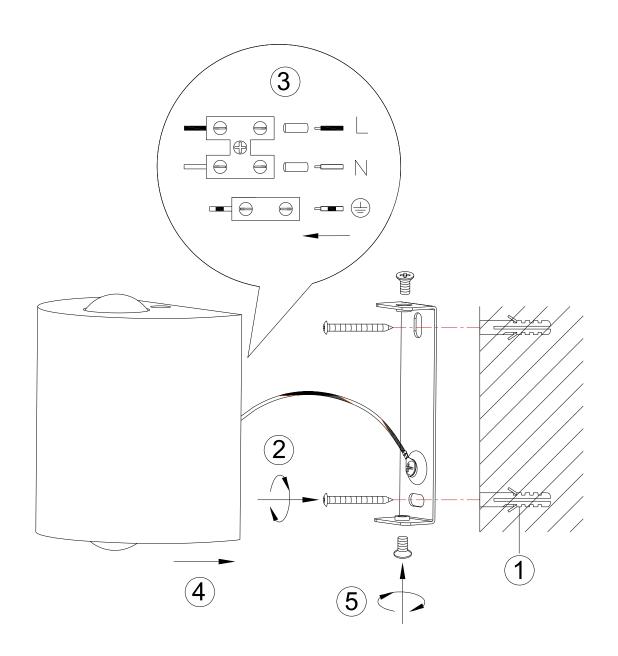

- Achtung! Vor Beginn der Montagearbeiten lesen Sie bitte aufmerksam die Sicherheitshinweise!
- Pozor! Než začnete provádět montážní práce, přečtěte si důkladně bezpečnostní pokyny!
- Attention! Avant le début des travaux de montage, prière de lire attentivement les consignes de sécurité!
- **Warning!** Before assembling, please read carefully the safety instructions!
- Flgyelem! A szerelési munkák megkezdésé előtt figyelmesen olvassa el a biztonsági útmutatásokat!
- Let op! Lees voordat u met de montage begint eerst de veiligheidsinstructies zorgvuldig door!
- **Uwaga!** Przed przystąpieniem do prac montażowych uważnie należy przeczytać wskazówki bezpieczeństwa!
- Dikkat! Montaja ba°lamadan önce güvenlik talimatnamesini titizlikle okuyunuz!
- (RU) Внимание! До начала монтажных рабт внимательно прочтите эти указания ло технике безопасности!
- OBS! Inden påbegyndelse af montagearbejderne bedes De læse sikkerhedshenvisningerne opmæ rksomt!
- Es Atención! Antes de comencar con los trabajos de montaje leer detenidamente los avisos de seguridad!
- GR Προσοχή! Πριν την διεξαγωγή της συναρμολόγησης διαβάστε προσεκτικά τις υποδείξεις ασφαλείας!
- Let op! Lees de veiligheidsinstructies zorgvuldig door voordat u met de montage begint!
- (NO) Advarsel! Les sikkerhetsinformasjonen nøye før du monterer produktet!
- Attenzione! Prima di istallare leggere attentamente l'arriso di sicurezza!
- Dėmesio! Norėdami saugiai ir teisingai sumontuoti šviestuv vadovaukitės šia instrukcija!
- SI) Pozor! Prosim,da pred zacetkom montaze,zaradi varnosti preberete vas navodila,ki so prilozena!
- Cuidado! Antes de iniciar os trabalhos de montagem por favor leia atentemente os avisos de segurança.
- Pozor! Prije početka montaže molimo pozorno pročitajte sigurnosne naputke!
- OBS! Läs säkerhetsanvisningama noga innan du börjar med monteringsarbetena!
- RO Atențiune! A se citi cu atenție îndicațiile privind siguranța, înainte de începerea montării!
- В ВНИМаНИе! ПреДИ Да Запоцнете работите по монтажа прочеТеТе ВНиМаТелНо упрТВаНиеТо За беЗопасНосТ!
- FD Huomio! Ennen asennustöiden aloittamista pyydämme Teitä lukemaan turvaohjeet huolellisesti!
- SK Pozor! Pred tým ako začnete robiť montážne práce, prečítajte si dôkladne bezpečnostné pokyny!