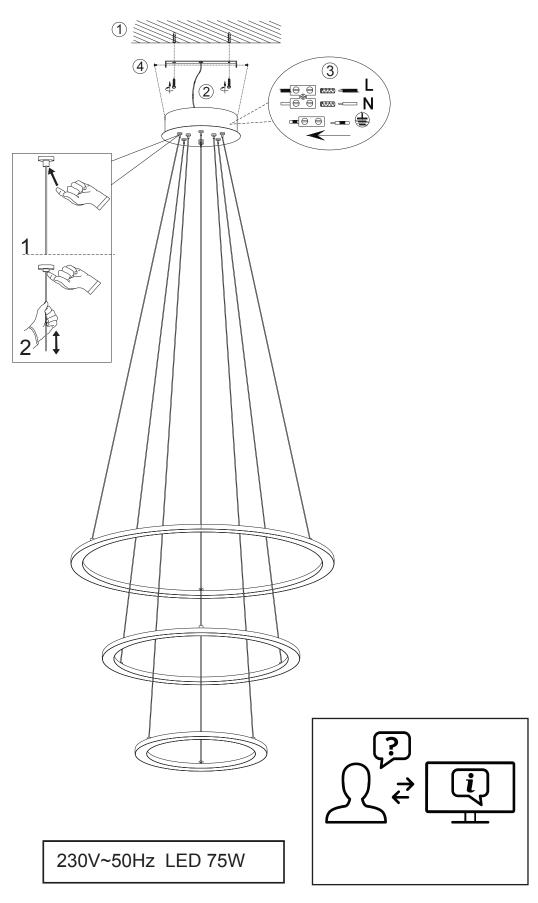

!

## (SK) POZOR!

Pred tým ako začnete robiť montážne práce, prečítajte si dôkladne bezpečnostné pokyny!

## (PT) CUIDADO!

Antes de iniciar os trabalhos de montagem por favor leia atentemente os avisos de segurança!

## (BA) POZOR!

Prije početka montaže molimo pažljivo pročitajte sigurnosne upute!

#### (LT) DEMESIO!

Norėdami saugiai ir teisingai sumontuoti šviestuv vadovaukitės šia instrukcija!

#### (ET) HOIATUS!

Enne monteerimist lugege ohutusjuhised tähelepanelikult läbi!

## (DA) OBS!

Læs sikkerhedsinformationen nøje, før du monterer produktet!

## (NO) ADVARSEL!

Les sikkerhetsinformasjonen nøye før du monterer produktet!

# (LV) UZMANĪBU!

Pirms montāžas uzmanīgi izlasiet drošības norādījumus!

## (SR) UPOZORENJE!

Prije početka montaže, pažljivo pročitajte sigurnosne upute!