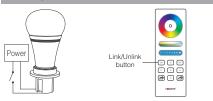

# Linking&Unlinking

Remark: The light can be working after linking with the remote.

Power

MIZ.

Switch off the light, after 10 seconds switch on again When the light on, short press press " ON " 3 times within 3 seconds

If the light not blink slowly, the linking failed, Pls switch off the light again, and follow the above steps again.

#### **Unlinking Instructions**

The light blinking 10 times quickly, means the unlinking successfully.

If the light not blink quickly, the unlink failed, pls switch off the light again, and follow the above steps to unlink again.