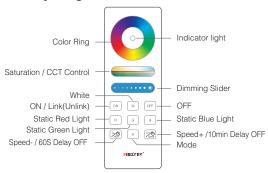

# **Products Key Diagram**

Slide the brightness slider to adjust the brightness.

ON Touch ON button, turn on the linked device.

OFF Touch OFF button, turn off the linked device.

w Press the button to get white light.

R Static Red Light.

G Static Green Light.

B Static Blue Light.

Slow the speed under present dynamic mode.
Under static mode, Long press for 2 seconds, the light shine once, the light will be off after 60 seconds.

Accelerate the speed under present dynamic mode.

Under static mode, Long press for 2 seconds, the light shine once, the light will be off after 10 minutes.