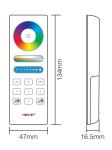

### **Parameters**

Working Voltage: 3V(AAA Battery\*2PCS)

Transmitting Power: 6dBm Standby Power: 20uA

Working Temperature: -20~60°C Radio Frequency: 2400-2483.5MHz

Modulation Method: GFSK Control Distance: 30m Size: 47\*16.5\*134mm