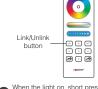

# **Products Key Diagram**

Slide the brightness slider to adjust the brightness.

ON Touch ON button, turn on the linked device.

OFF Touch OFF button, turn off the linked device.

w Press the button to get white light.

R Static Red Light.

G Static Green Light.

B Static Blue Light.

Slow the speed under present dynamic mode.
Under static mode, Long press for 2 seconds, the light shine once, the light will be off after 60 seconds.

Accelerate the speed under present dynamic mode.

Under static mode, Long press for 2 seconds, the light shine once, the light will be off after 10 minutes.