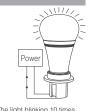

# Linking&Unlinking

Remark: The light can be working after linking with the remote.

Power

MIZ.

Switch off the light, after 10 seconds switch on again When the light on, short press press " ON " 3 times within 3 seconds

#### **Unlinking Instructions**

The light blinking 10 times quickly, means the unlinking successfully.

If the light not blink quickly, the unlink failed, pls switch off the light again, and follow the above steps to unlink again.