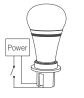

# Linking&Unlinking

Remark: The light can be working after linking with the remote.

Power

MIZ.

Switch off the light, after 10 seconds switch on again When the light on, short press press " ON " 3 times within 3 seconds