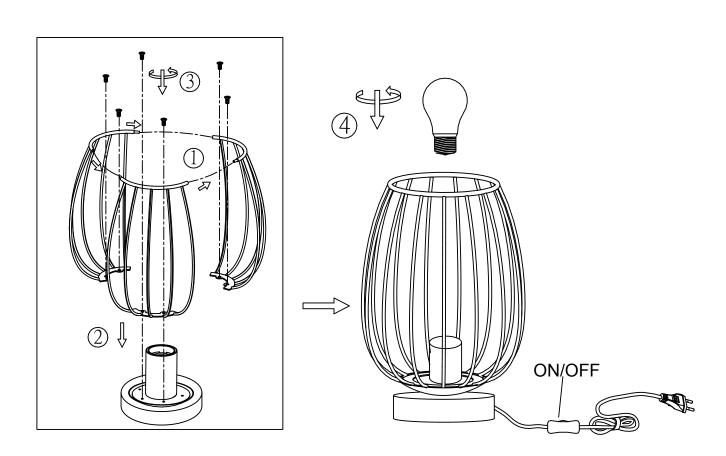

# (PT) CUIDADO!

Antes de iniciar os trabalhos de montagem por favor leia atentemente os avisos de segurança!

#### (BA) POZOR!

Prije početka montaže molimo pažljivo pročitajte sigurnosne upute!

# (LT) DÉMESIO!

Norėdami saugiai ir teisingai sumontuoti šviestuv vadovaukitės šia instrukcija!

#### (ET) HOIATUS!

Enne monteerimist lugege ohutusjuhised tähelepanelikult läbi!

## (DA) OBS!

Læs sikkerhedsinformationen nøje, før du monterer produktet!

# (NO) ADVARSEL!

Les sikkerhetsinformasjonen nøye før du monterer produktet!

#### (LV) UZMANĪBU!

Pirms montāžas uzmanīgi izlasiet drošības norādījumus!

#### (SR) UPOZORENJE!

Prije početka montaže, pažljivo pročitajte sigurnosne upute!

## (UK) ПОПЕРЕДЖЕННЯ!

Перед розбиранням, будь ласка, уважно прочитайте інструкції з техніки безпеки!





230V~ 50Hz, 1 x E27 max.40W