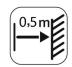

abalhos de montagem por favor leia atentemente os avisos de segurança!

#### (BA) POZOR!

Prije početka montaže molimo pažljivo pročitajte sigurnosne upute!

# (LT) DÉMESIO!

Norėdami saugiai ir teisingai sumontuoti šviestuv vadovaukitės šia instrukcija!

#### (ET) HOIATUS!

Enne monteerimist lugege ohutusjuhised tähelepanelikult läbi!

## (DA) OBS!

Læs sikkerhedsinformationen nøje, før du monterer produktet!

# (NO) ADVARSEL!

Les sikkerhetsinformasjonen nøye før du monterer produktet!

#### (LV) UZMANĪBU!

Pirms montāžas uzmanīgi izlasiet drošības norādījumus!

#### (SR) UPOZORENJE!

Prije početka montaže, pažljivo pročitajte sigurnosne upute!

## (UK) ПОПЕРЕДЖЕННЯ!

Перед розбиранням, будь ласка, уважно прочитайте інструкції з техніки безпеки!





230V~ 50Hz, 1 x E27 max.40W