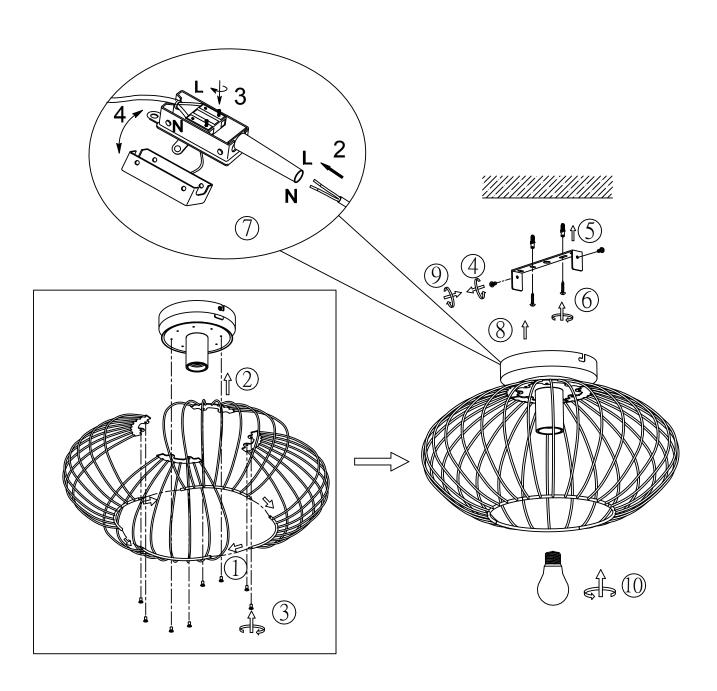

# (PT) CUIDADO!

Antes de iniciar os trabalhos de montagem por favor leia atentemente os avisos de segurança!

#### (BA) POZOR!

Prije početka montaže molimo pažljivo pročitajte sigurnosne upute!

# (LT) DÉMESIO!

Norėdami saugiai ir teisingai sumontuoti šviestuv vadovaukitės šia instrukcija!

#### (ET) HOIATUS!

Enne monteerimist lugege ohutusjuhised tähelepanelikult läbi!

## (DA) OBS!

Læs sikkerhedsinformationen nøje, før du monterer produktet!

# (NO) ADVARSEL!

Les sikkerhetsinformasjonen nøye før du monterer produktet!

#### (LV) UZMANĪBU!

Pirms montāžas uzmanīgi izlasiet drošības norādījumus!

#### (SR) UPOZORENJE!

Prije početka montaže, pažljivo pročitajte sigurnosne upute!

## (UK) ПОПЕРЕДЖЕННЯ!

Перед розбиранням, будь ласка, уважно прочитайте інструкції з техніки безпеки!





230V~ 50Hz, 1 x E27 max.40W